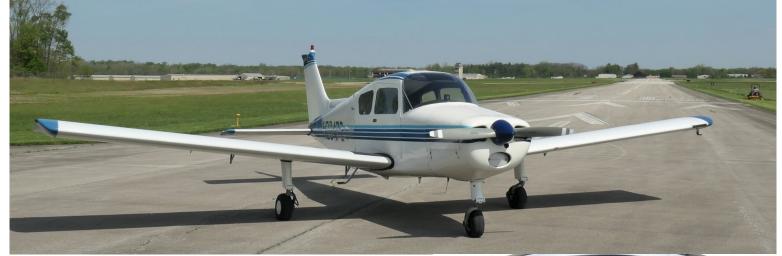

# 1963 Beechcraft Musketeer Lycoming 160 HP N2347Z S/N M-59

| Total Time Since New              | 4682       |
|-----------------------------------|------------|
| Engine Hours Since Major Overhaul | 507        |
| Propeller Time Since Overhaul     | 443        |
| Annual Inspection Due             | July, 2024 |
| Useful Load                       | 942        |

Nice Beech 23 with 160HP Lycoming with only 507 hours since Major Overhaul with New Cylinders! IFR equipped with Stratus ADSB transponder. Cruises at 125 mph on 8.5 gph and has a range of 500 miles with a useful load of 942#! Only \$48,500!!!